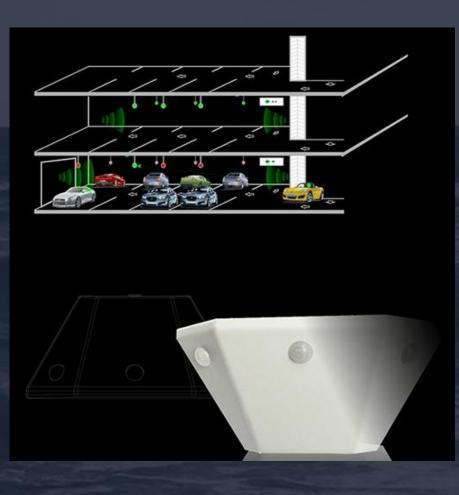

# Water Conservation Energy Fresh Air Injection Cobra sensor People counter

Dual Technology Outdoor RAIDS Enabled Sensor with Stand Alone and online Control ability. One of best Occupancy sensors for Parking spaces and Corridors its Microwave and 180 Degrees Triplex RABBLE PIR help in detecting Accurate Occupancy in that space. The COBRA can accordingly drive its relay or any other sbus device to run or to save energy.