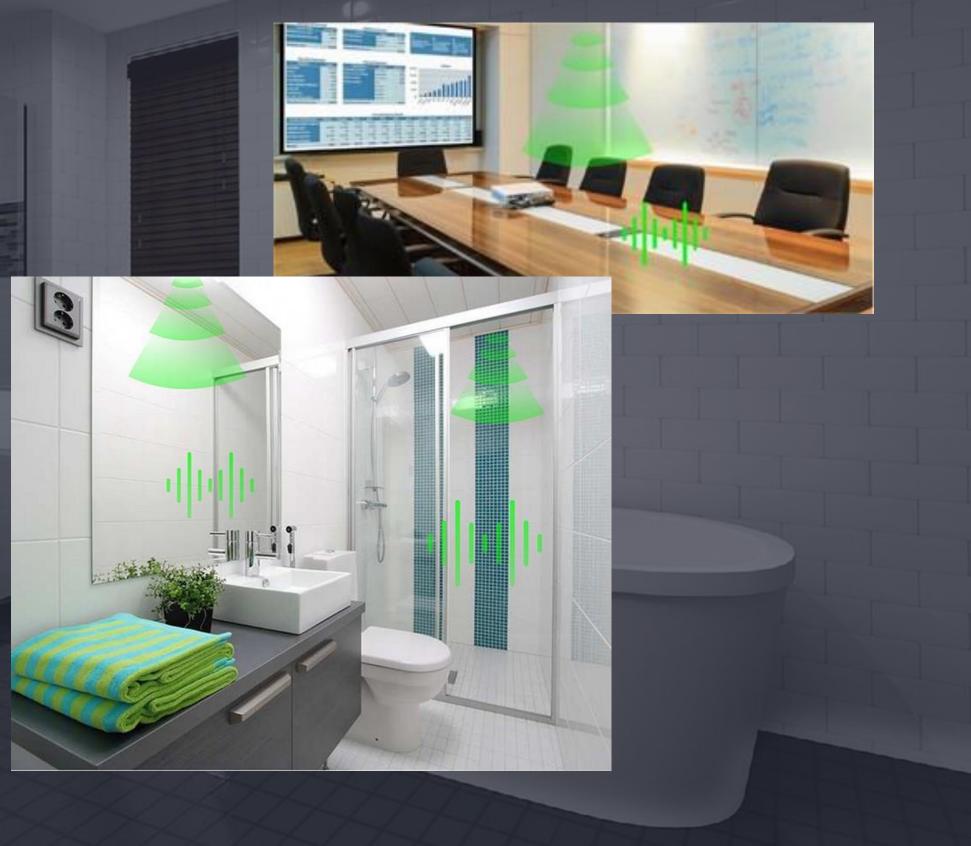

# Ultrasonic & Noise Level sensor

Innovative True occupancy sensor that helps detect accurately the human presence and activities in the space of that zone. It can also work stand alone or with sBUS environment as a system to help save energy and cut any water waste.

Helps Save Energy and Water in Public toilets, Ablution Areas, Dormitories It can work alone or Part of sbus online environment The People Counter can also be used at Hotel Ball Rooms to drive Fresh air based on the required volume proportional to people count in that area.