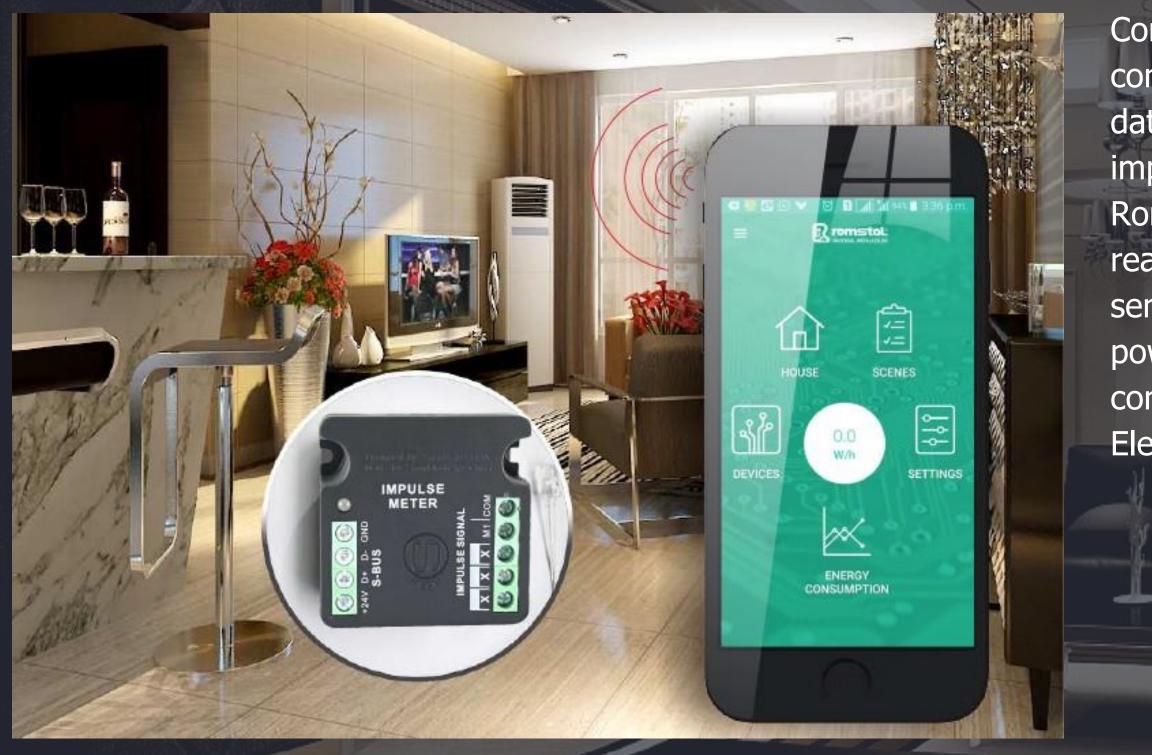

#### Impulse meters

Connects to any existing impulse meter and convert it to an online system collecting data logs every minute and hour. This impulse meter is also compatible with Romstal-BMS SW and APP. It can collect readings and calculate online consumption send alerts and drive actions using sbus power. The Impulse meter can be connected to log consumption of Water, Electricity, GAS, Fuel, and BTU.

Logger. It can log every minute, hour ... power Quota, send alerts, drive actions