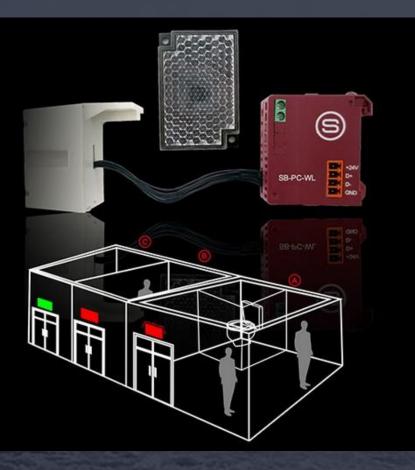

#### 8 in 1 Multifunction Occupancy Sensor 5A (G4)

Bus Enabled (Temperature, PIR, LUX, IR Emitter, Pass through Relay output 5A, (32) Automation and Energy Logics, Security Enabled), Distributed Intelligence. and more..

NO

No People traffi Area Temperature O Day Light adequate

#### • CONTROLS TEMP MAX/MIN SET POINT RANGE • SAVES AC POWER DURING NIGHTS, HOLIDAYS..ETC • SAVES EXTRA LIGHTS UN-NEEDED DURING DAY/NIGHT

| ). | DESCRIPTION              | ICON |
|----|--------------------------|------|
|    | 8 in 1 Sensor            | *    |
|    | Air Condition            |      |
|    | Automatic Teller Machine | ATM  |