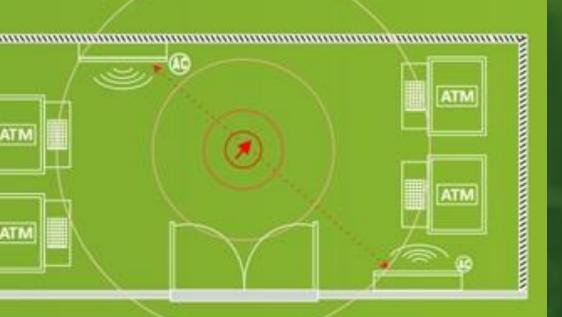

### Banks and ATM Lobby

In Designing our solutions, Smart G4 provides state of the art technology, security, energy saving, and elegance. Some of the systems offered:

- Bank Queuing System
- Advertisement and Information Screens with content management
- Multiple projectors combiner for wide Stock Market Display lounge
- Current monitoring for Quality Assurance that all light bulbs are
- working Signage Control and Intelligent Facade Lighting
- Climate Control
- Special VIP area Access and Security
- Remote monitoring and Dash-boarding with
- alerts Comfort and Energy Saving and many More.

Please contact our Sales for your needs

Understanding the Need for modern comfortable banking experience, Smart G4 has provided multiple solutions for the banking needs. We have solutions for ATM lobby, for Bank branches and for Bank Main Offices.