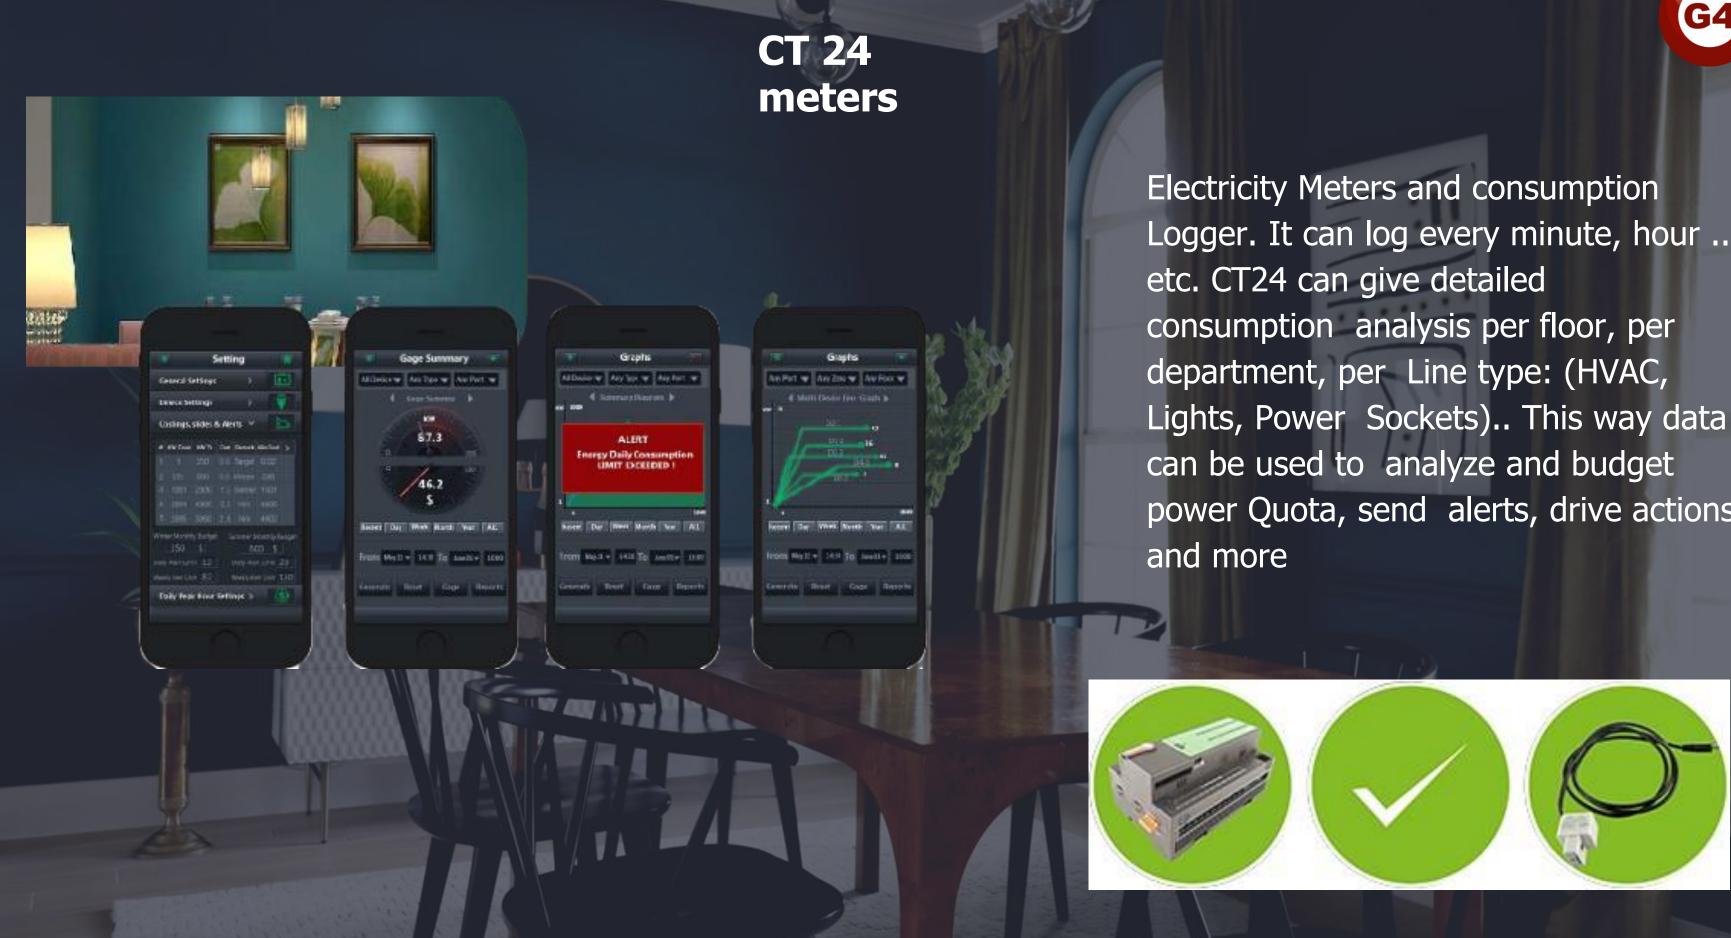

#### Impulse meters

Connects to any existing impulse meter and convert it to an online system collecting data logs every minute and hour. This impulse meter is also compatible with Romstal-BMS SW and APP. It can collect readings and calculate online consumption send alerts and drive actions using sbus power. The Impulse meter can be connected to log consumption of Water, Electricity, GAS, Fuel, and BTU.

Logger. It can log every minute, hour ... power Quota, send alerts, drive actions