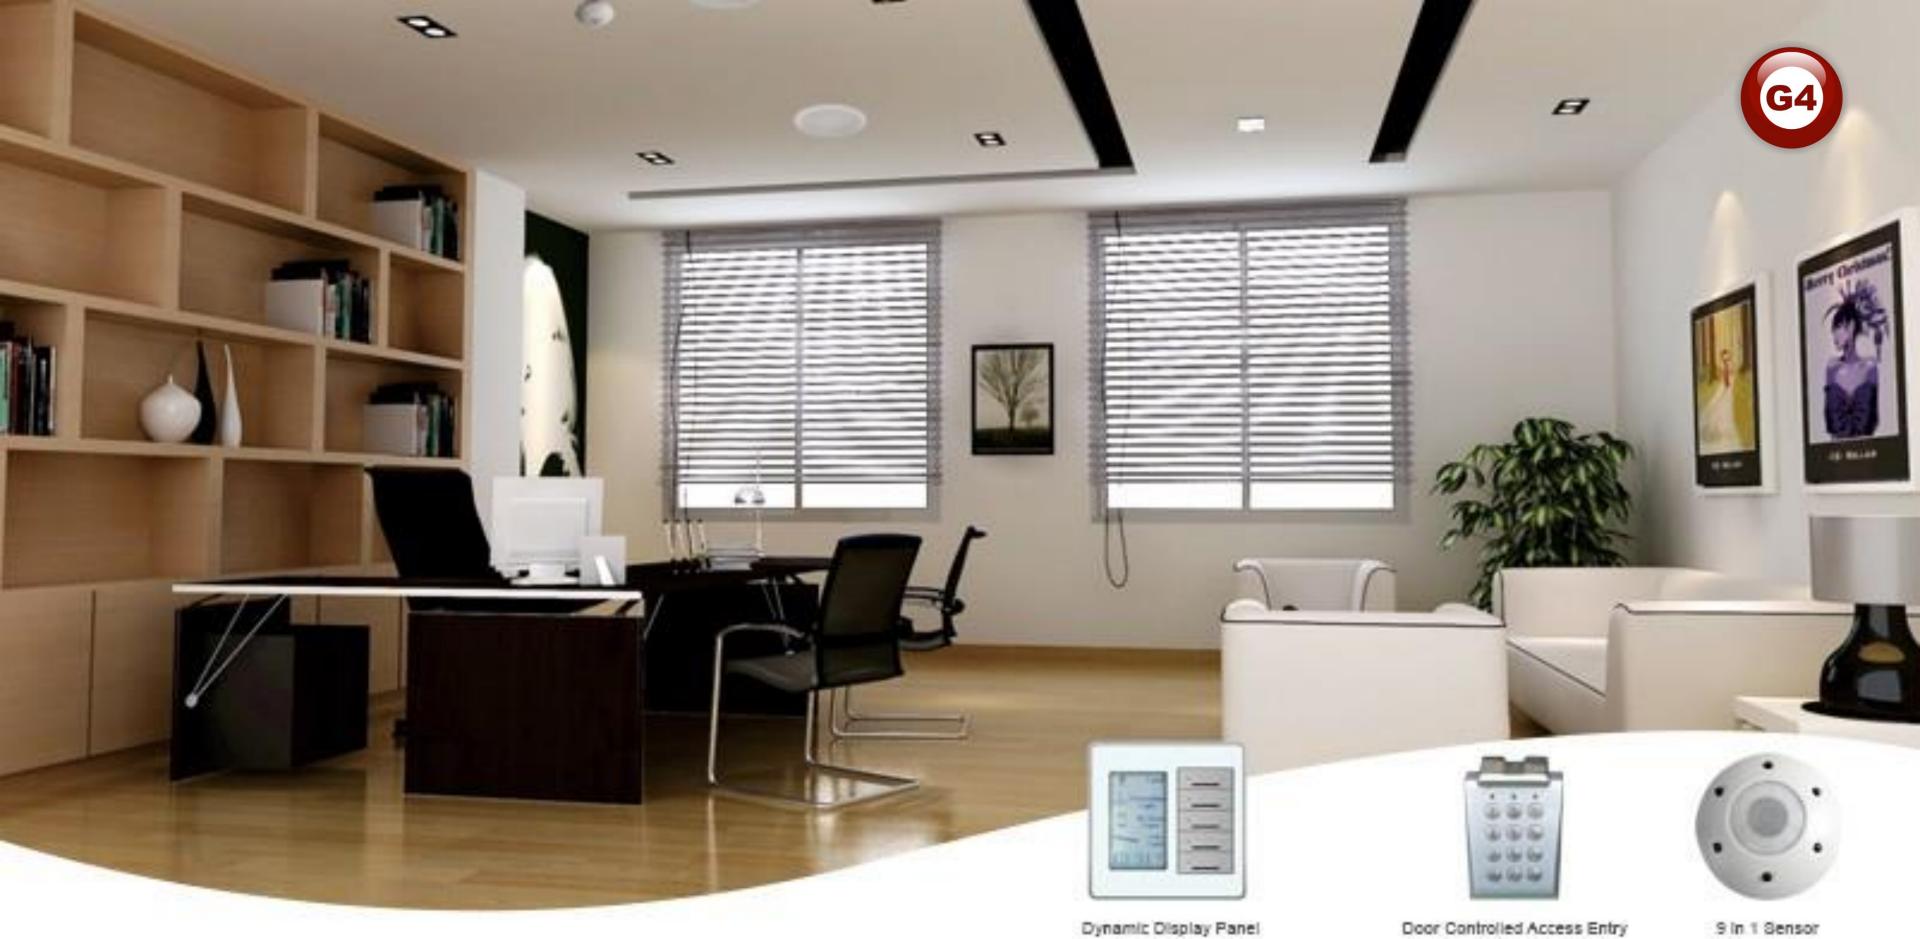

#### Smart Meeting Room

1- Mirror / ART TV 2- Mood Lighting and Dimming 3- CCTV Camera Monitoring 4- Phone & Data WIFI 5- Background Music 6- 9 in 1 Sensor / Security
7- Controlled Power Outlets
8- Fax Point
9- Elegant Cool Panel PC
10- Drape Control

11- Wireless Keyboard 12- Air Conditioning Control 13- Call Monitoring & Logging 14- Smart DDP 15- Door Controlled Access Entry