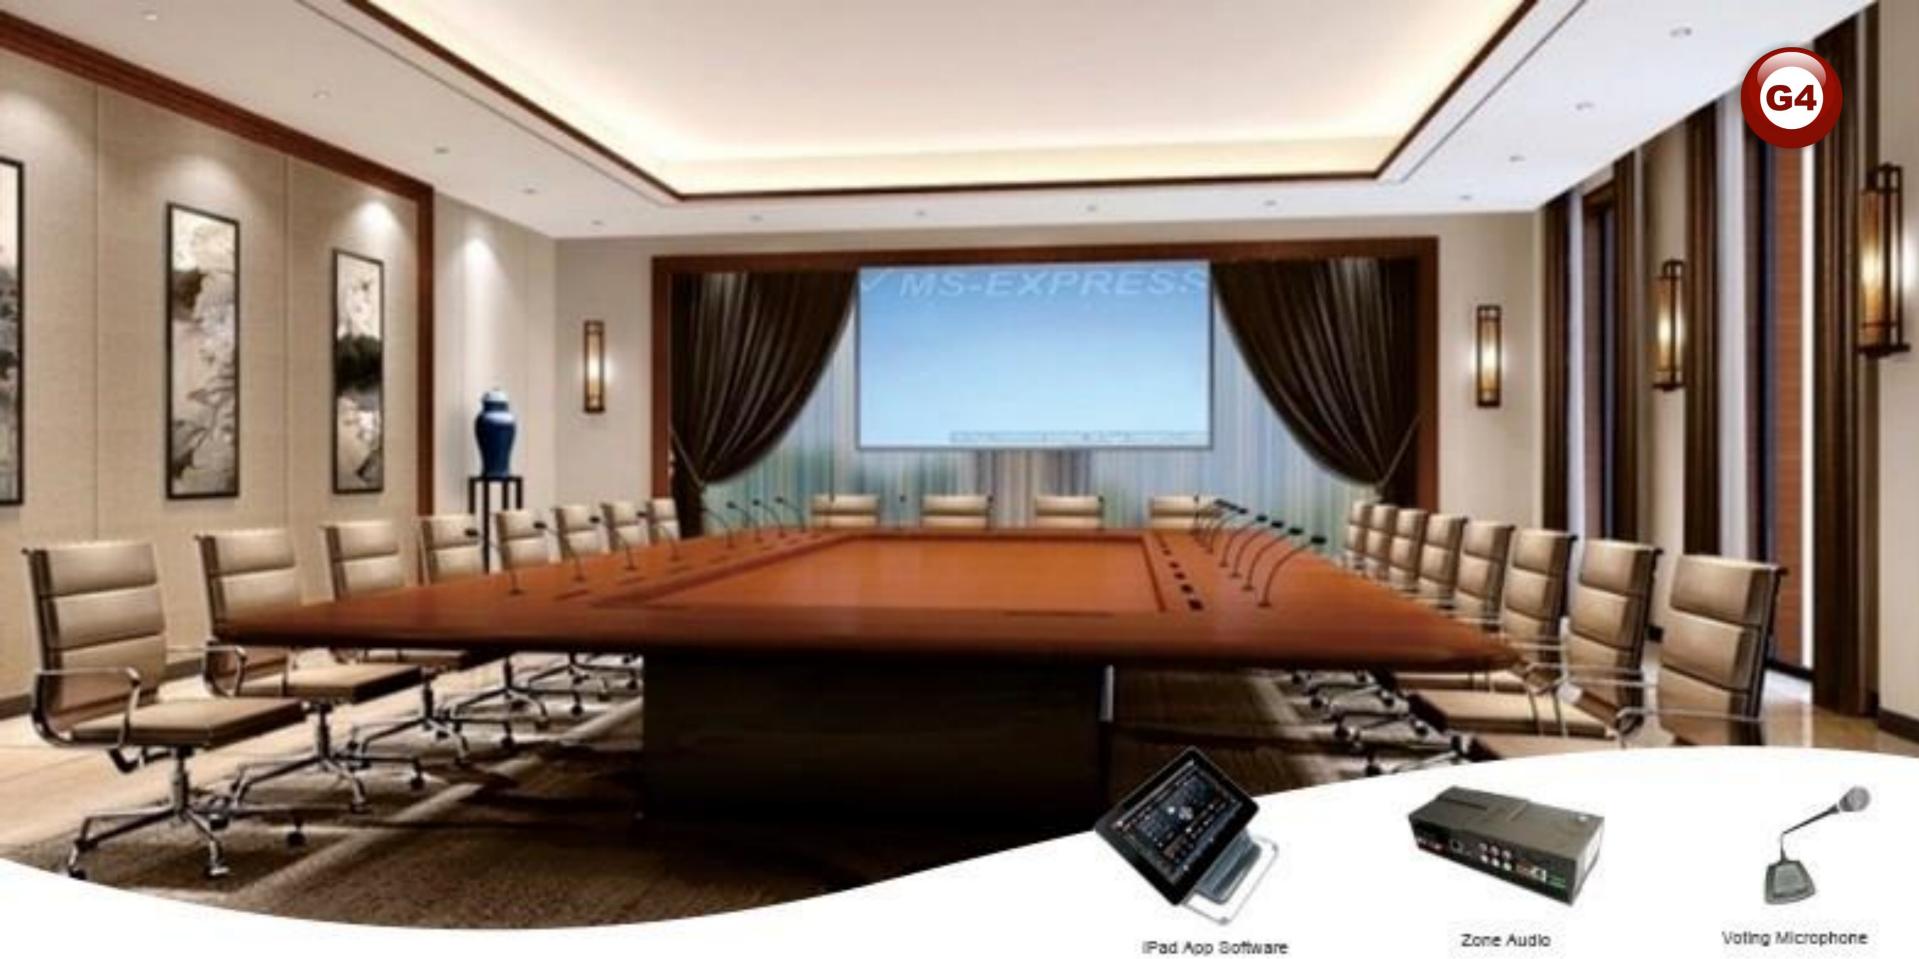

#### **Smart Meeting Room**

1- Motorized Projector Lift
2- Motorized Projection
Screen
3- CCTV Camera Monitoring
4- Phone & Data WIFI
5- Surround Music

6- Media Center 7- iPad App Software 8- Wireless Presenter Keyboard 9- Voting Microphone 10- Motorized Blinds Control 11- Touch Screen Wireless
12- DDPs
13- Smart Interactive Board
14- Mood Lighting and
Dimming
15- Zone-Audio