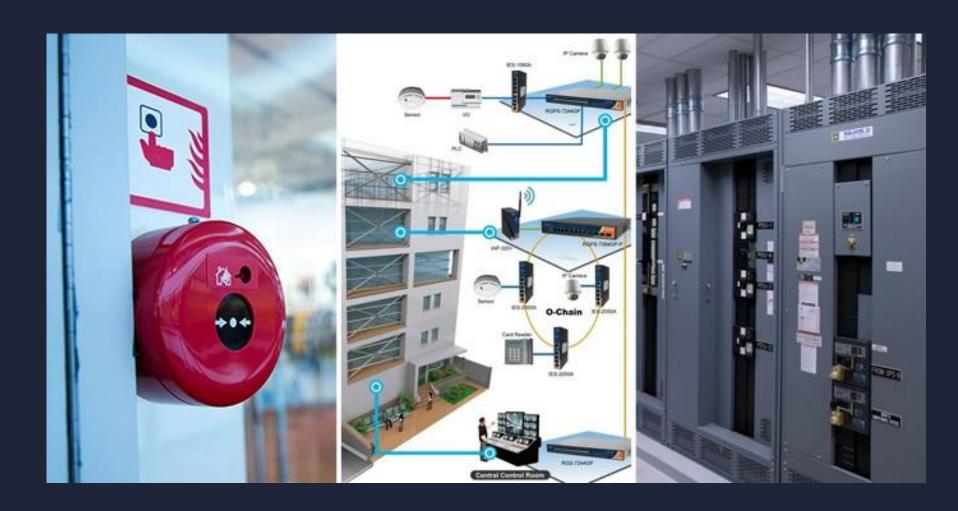

# **BMS System Commonality for all Commercial Buildings**

The BMS system is common in all commercial structures and shall

- cover: General Building Lighting
- HVAC
- Escalators and
- Elevators Boilers and
- Heaters
- Water Pumps, Values, and tanks
- Emergency Generators and Battery Backup
- Access and Entry
- Fire and Safety
- Security and CCTV

Events Logging and Maintenance